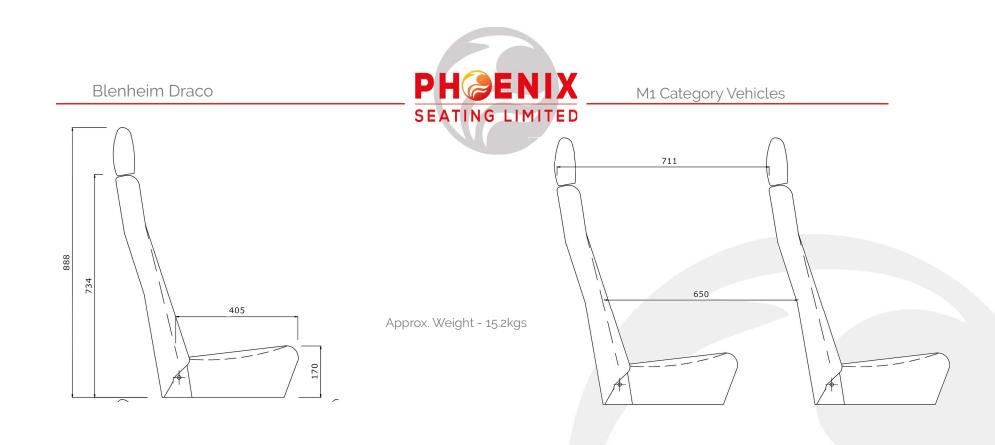

## Testing

Tested to the latest versions of the applicable ECE Regulations

- ECE R.17 for seats & their anchorages, performance of head restraints for M1 category vehicles.
- ECE R.14 for seatbelt anchorages.
- ECE R.16 for safety belts and ISOFIX child restraint systems.
- Regulation 44.04 for ISOFIX anchorage systems

## Availability

Single units available in two cushion widths: 425mm & 450mm